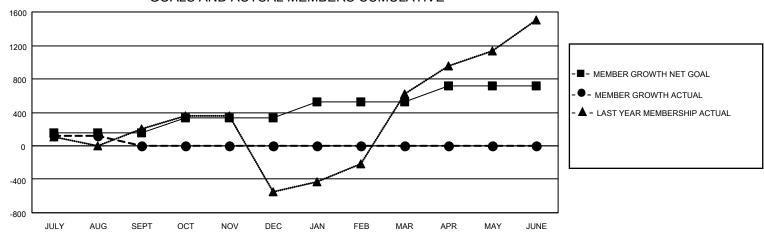

## GOALS AND ACTUAL MEMBERS CUMULATIVE

| DROPPED CLUBS: 2 |     | 123 CLUBS OF 518 ADDED 1 OR<br>MORE NEW MEMBERS | GENDER DISTRIBUTION                |                |
|------------------|-----|-------------------------------------------------|------------------------------------|----------------|
|                  |     |                                                 | MALE                               | 9,159 (49.58%) |
|                  |     |                                                 | FEMALE                             | 9,310 (50.40%) |
| DROPPED MEMBERS  |     |                                                 | NON BINARY                         | 0 (0.00%)      |
| DECEASED         | 10  |                                                 | PREFER NOT TO ANSWER               | 3 (0.02%)      |
| CLUB CANCELLED   | 13  |                                                 | TOTAL FAMILY UNIT MEMBERS          | 7,141          |
| OTHER            | 412 | CLICK HERE FOR CUMULATIVE                       | TOTAL PAINILY UNIT MEMBERS         | 7,141          |
| TOTAL 435        |     | MEMBERSHIP DATA                                 | FAMILY MEMBERS PAYING HALI<br>DUES | 4,538          |