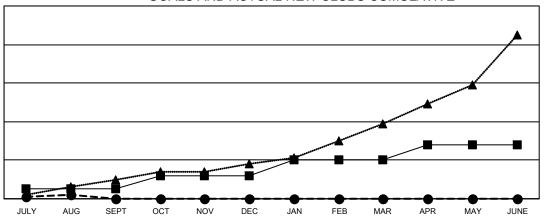

## GOALS AND ACTUAL NEW CLUBS CUMULATIVE

- CURRENT YEAR GOALS FOR NEW CLUBS

- ■ - CURRENT YEAR ACTUAL NEW CLUBS

- ▲ - LAST YEAR ACTUAL NEW CLUBS